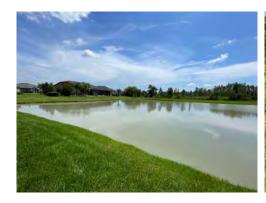

Accepted By Accepted Date

| Date: April 14, 2023  | _                     | Field Observa        | tion Report Number: | <u>2023-4</u> |           |
|-----------------------|-----------------------|----------------------|---------------------|---------------|-----------|
| Project Name:         | <b>Meadow Pointe</b>  | 4 - Pond 50 Erosion  | Review              |               |           |
| Project Number:       | 238200386             |                      |                     |               |           |
| Stantec Representativ | ve (s): <u>Braydo</u> | n Woodcock           |                     |               |           |
| Contractor: N/A       |                       |                      |                     |               |           |
| County / Consultant / | Developer Repr        | esentatives on Site: | N/A                 |               |           |
| Weather Conditions:   |                       | ☐ Partly Cloudy      | ☐ Heavy Clouds      | ☐ Fog         |           |
| Rain:                 | ☐ None                | ☐ Light              | ☐ Heavy             | ☐ Showers     | 3         |
| Soil Conditions:      | □ Dry                 | Wet     ■            | □ Extremely Wet     |               |           |
| Effects of Weather on | Major Work Iter       | ms ⊠ None            | % affected □ >50%   | affected      | □ No Work |

#### **Description of Work Activity:**

Location: (Street Names/MH#s, etc.) Gwynhurst Blvd. Meadow Pointe IV, Pond 50

General: Stantec received a report of broken concrete sidewalk in front of Pond 50. Based on our review we found three panels of sidewalk depressing and cracking. We recommend removal and replacement of the sidewalk at the elevation to match the surrounding panels. This area is holding water due to a low spot in the sidewalk. The grass on either side of the sidewalk has grown to be higher than the sidewalk causing water to stand on the sidewalk without relief. We recommend installing a concrete flume from the sidewalk to the curb to allow the water to discharge to the road. We also reviewed the control structure located on pond 50 and found overgrown vegetation at the outfall structure. Overgrown vegetation is to be removed 5' around the existing structure. The map and photos below document our review and recommendations.