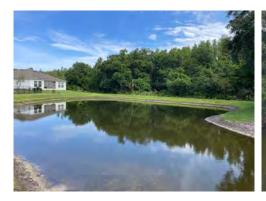

### **Pond 64**

#### **Comments:**

Requires Attention

Pond is turning green. with significant Planktonic Algal growth.

No approved access is available so we cannot launch a treatment boat into the pond.