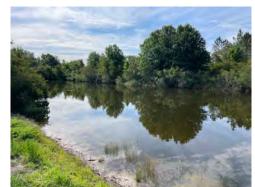

#### **Comments:**

Site Looks Good

Pond exhibits healthy and growing, native Gulf Spikerush around portions of the shoreline.

Picture on right indicates outflow is being sprayed monthly to minimize growing vegetation.

#### **Comments:**

Site Looks Good

Native aquatic plant growth continues to spread and thrive around portions of the pond shoreline.

www.AdvancedAquatic.com lakes@advancedaquatic.com