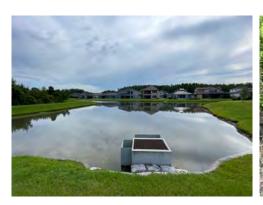

#### **Description of Work Activity:**

Location: (Street Names/MH#s, etc.) Gwynhurst Blvd. Meadow Pointe IV, Pond 50

General: Stantec received a report of broken concrete sidewalk in front of Pond 50. Based on our review we found three panels of sidewalk depressing and cracking. We recommend removal and replacement of the sidewalk at the elevation to match the surrounding panels. This area is holding water due to a low spot in the sidewalk. The grass on either side of the sidewalk has grown to be higher than the sidewalk causing water to stand on the sidewalk without relief. We recommend installing a concrete flume from the sidewalk to the curb to allow the water to discharge to the road. We also reviewed the control structure located on pond 50 and found overgrown vegetation at the outfall structure. Overgrown vegetation is to be removed 5' around the existing structure. The map and photos below document our review and recommendations.