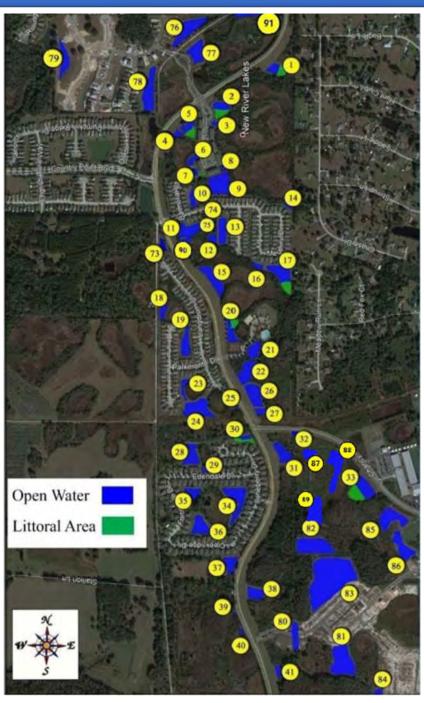

# TABLE OF CONTENTS

| C!4 - | A       | 4    |
|-------|---------|------|
| SITE  | Assessm | entc |
|       |         |      |

| Ponds 86-87                  | 15 |
|------------------------------|----|
| Ponds 88-89                  |    |
| Ponds 90-91                  | 17 |
| Management Summary           | 18 |
| Recommendations/Action Items | 19 |
| North Site Map               | 20 |
| South Site Man               | 21 |

# TABLE OF CONTENTS

| Site Assessments |     |
|------------------|-----|
| Ponds 62-63      | 3   |
| Ponds 64-65      | 4   |
| Ponds 66-67      | 5   |
| Ponds 68-69      | 6   |
| Ponds 70-71      |     |
| Ponds 72-73      | 8   |
| Ponds 74-75      | 9   |
| Ponds 76-77      |     |
| Ponds 78-79      | 11  |
| Ponds 80-81      |     |
| Ponds 82-83      |     |
| D 1 04 05        | 1 / |

### **Management Summary**

The majority of the ponds within the CDD are in very good condition with algae and aquatic weed growth well managed. That being expressed, Pond 64 is turning rather green with significant Planktonic Algal growth. No approved access is available yet so we cannot launch a treatment boat into the pond.