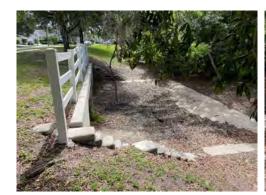

#### **Description of Work Activity:**

Location: (Street Names/MH#s, etc.) Gwynhurst Blvd. Meadow Pointe IV, Pond 50

General: Stantec received a report of broken concrete sidewalk in front of Pond 50. Based on our review we found three panels of sidewalk depressing and cracking. We recommend removal and replacement of the sidewalk at the elevation to match the surrounding panels. This area is holding water due to a low spot in the sidewalk. The grass on either side of the sidewalk has grown to be higher than the sidewalk causing water to stand on the sidewalk without relief. We recommend installing a concrete flume from the sidewalk to the curb to allow the water to discharge to the road. We also reviewed the control structure located on pond 50 and found overgrown vegetation at the outfall structure. Overgrown vegetation is to be removed 5' around the existing structure. The map and photos below document our review and recommendations.

Report By: BTW

Location 1: Overgrown vegetation around outfall structure. clear 5ft around the structure.

Location 2: Cracked sidewalk remove and replace 3 pannels of concrete sidewalk and sod all disturbed areas.

<u>Location 2 Continued: Remove and replace 3 existing panels of sidewalk and construct concrete flume per detail included in this report.</u>

CONCRETE FLUME DETAIL N.T.S.