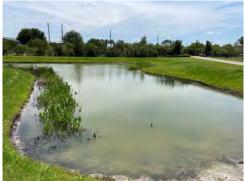

### **Pond 64**

#### **Comments:**

Requires Attention

Pond is turning green. with significant Planktonic Algal growth.

No approved access is available so we cannot launch a treatment boat into the pond.