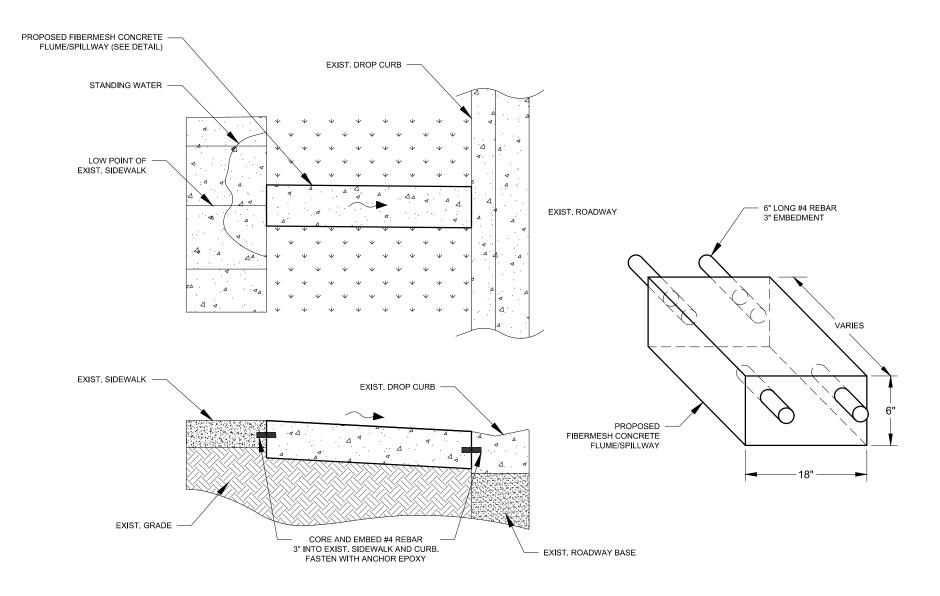

#### **Description of Work Activity:**

Location: (Street Names/MH#s, etc.) Gwynhurst Blvd. Meadow Pointe IV, Pond 50

General: Stantec received a report of broken concrete sidewalk in front of Pond 50. Based on our review we found three panels of sidewalk depressing and cracking. We recommend removal and replacement of the sidewalk at the elevation to match the surrounding panels. This area is holding water due to a low spot in the sidewalk. The grass on either side of the sidewalk has grown to be higher than the sidewalk causing water to stand on the sidewalk without relief. We recommend installing a concrete flume from the sidewalk to the curb to allow the water to discharge to the road. We also reviewed the control structure located on pond 50 and found overgrown vegetation at the outfall structure. Overgrown vegetation is to be removed 5' around the existing structure. The map and photos below document our review and recommendations.

Report By: BTW

Location 1: Overgrown vegetation around outfall structure. clear 5ft around the structure.

Location 2: Cracked sidewalk remove and replace 3 pannels of concrete sidewalk and sod all disturbed areas.

<u>Location 2 Continued: Remove and replace 3 existing panels of sidewalk and construct concrete flume per detail included in this report.</u>

CONCRETE FLUME DETAIL N.T.S.