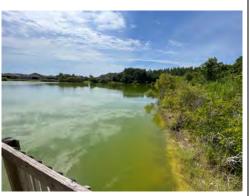

#### **Comments:**

Requires Attention

Pond is turning green. with significant Planktonic Algal growth.

No approved access is available so we cannot launch a treatment boat into the pond.

### **Management Summary**

The majority of the ponds within the CDD are in very good condition with algae and aquatic weed growth well managed. That being expressed, Pond 64 is turning rather green with significant Planktonic Algal growth. No approved access is available yet so we cannot launch a treatment boat into the pond.