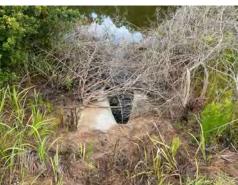

#### **Description of Work Activity:**

Location: (Street Names/MH#s, etc.) Gwynhurst Blvd. Meadow Pointe IV, Pond 50

General: Stantec received a report of broken concrete sidewalk in front of Pond 50. Based on our review we found three panels of sidewalk depressing and cracking. We recommend removal and replacement of the sidewalk at the elevation to match the surrounding panels. This area is holding water due to a low spot in the sidewalk. The grass on either side of the sidewalk has grown to be higher than the sidewalk causing water to stand on the sidewalk without relief. We recommend installing a concrete flume from the sidewalk to the curb to allow the water to discharge to the road. We also reviewed the control structure located on pond 50 and found overgrown vegetation at the outfall structure. Overgrown vegetation is to be removed 5' around the existing structure. The map and photos below document our review and recommendations.

Report By: BTW

Location 1: Overgrown vegetation around outfall structure. clear 5ft around the structure.

Location 2: Cracked sidewalk remove and replace 3 pannels of concrete sidewalk and sod all disturbed areas.