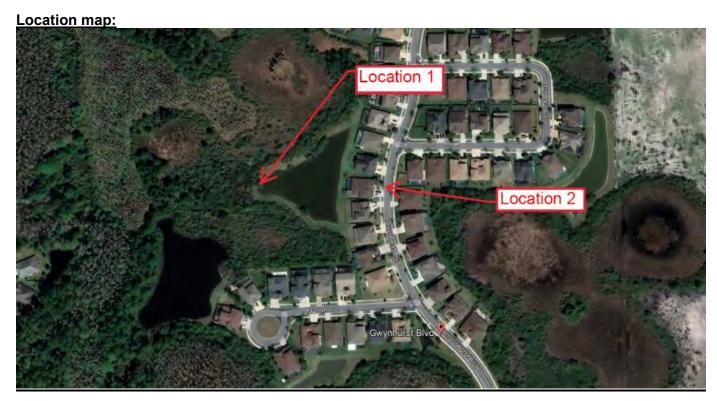

#### **Description of Work Activity:**

Location: (Street Names/MH#s, etc.) Gwynhurst Blvd. Meadow Pointe IV, Pond 50

General: Stantec received a report of broken concrete sidewalk in front of Pond 50. Based on our review we found three panels of sidewalk depressing and cracking. We recommend removal and replacement of the sidewalk at the elevation to match the surrounding panels. This area is holding water due to a low spot in the sidewalk. The grass on either side of the sidewalk has grown to be higher than the sidewalk causing water to stand on the sidewalk without relief. We recommend installing a concrete flume from the sidewalk to the curb to allow the water to discharge to the road. We also reviewed the control structure located on pond 50 and found overgrown vegetation at the outfall structure. Overgrown vegetation is to be removed 5' around the existing structure. The map and photos below document our review and recommendations.

Report By: BTW

Location 1: Overgrown vegetation around outfall structure. clear 5ft around the structure.

Location 2: Cracked sidewalk remove and replace 3 pannels of concrete sidewalk and sod all disturbed areas.