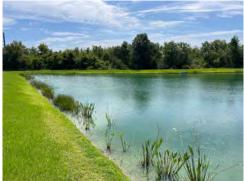

#### **Comments:**

Site Looks Good

Pond exhibits healthy and growing, native Gulf Spikerush around portions of the shoreline.

Picture on right indicates outflow is being sprayed monthly to minimize growing vegetation.