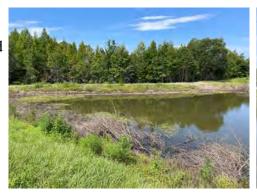

### **Management Summary**

The majority of the ponds within the CDD are in very good condition with algae and aquatic weed growth well managed. That being expressed, Pond 64 is turning rather green with significant Planktonic Algal growth. No approved access is available yet so we cannot launch a treatment boat into the pond.