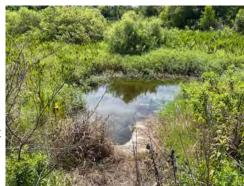

#### **Comments:**

Site Looks Good

Pond exhibits healthy and growing, native Gulf Spikerush around portions of the shoreline.

Picture on right indicates outflow is being sprayed monthly to minimize growing vegetation.