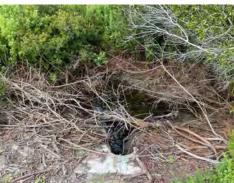

#### **Description of Work Activity:**

Location: (Street Names/MH#s, etc.) Gwynhurst Blvd. Meadow Pointe IV, Pond 50

General: Stantec received a report of broken concrete sidewalk in front of Pond 50. Based on our review we found three panels of sidewalk depressing and cracking. We recommend removal and replacement of the sidewalk at the elevation to match the surrounding panels. This area is holding water due to a low spot in the sidewalk. The grass on either side of the sidewalk has grown to be higher than the sidewalk causing water to stand on the sidewalk without relief. We recommend installing a concrete flume from the sidewalk to the curb to allow the water to discharge to the road. We also reviewed the control structure located on pond 50 and found overgrown vegetation at the outfall structure. Overgrown vegetation is to be removed 5' around the existing structure. The map and photos below document our review and recommendations.

Report By: BTW

Location 1: Overgrown vegetation around outfall structure. clear 5ft around the structure.

Location 2: Cracked sidewalk remove and replace 3 pannels of concrete sidewalk and sod all disturbed areas.