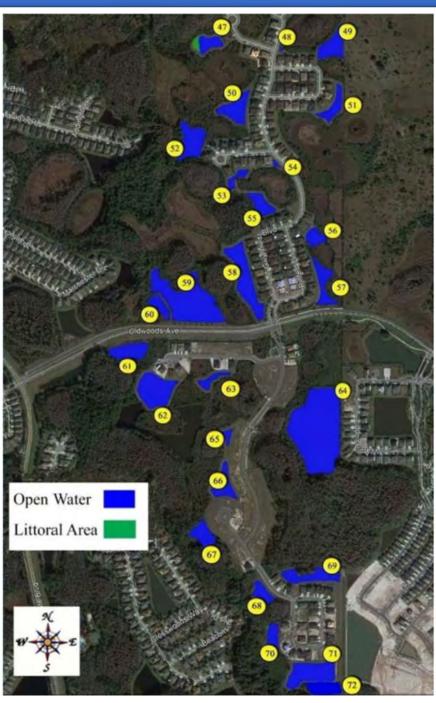

# TABLE OF CONTENTS

| C!4 - | A       | 4    |
|-------|---------|------|
| SITE  | Assessm | entc |
|       |         |      |

| Ponds 86-87                  | 15 |
|------------------------------|----|
| Ponds 88-89                  |    |
| Ponds 90-91                  | 17 |
| Management Summary           | 18 |
| Recommendations/Action Items | 19 |
| North Site Map               | 20 |
| South Site Man               | 21 |

# **North Site Map**

www.AdvancedAquatic.com lakes@advancedaquatic.com

# **South Site Map**

www.AdvancedAquatic.com lakes@advancedaquatic.com