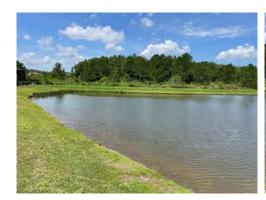

#### **Description of Work Activity:**

Location: (Street Names/MH#s, etc.) Gwynhurst Blvd. Meadow Pointe IV, Pond 50

General: Stantec received a report of broken concrete sidewalk in front of Pond 50. Based on our review we found three panels of sidewalk depressing and cracking. We recommend removal and replacement of the sidewalk at the elevation to match the surrounding panels. This area is holding water due to a low spot in the sidewalk. The grass on either side of the sidewalk has grown to be higher than the sidewalk causing water to stand on the sidewalk without relief. We recommend installing a concrete flume from the sidewalk to the curb to allow the water to discharge to the road. We also reviewed the control structure located on pond 50 and found overgrown vegetation at the outfall structure. Overgrown vegetation is to be removed 5' around the existing structure. The map and photos below document our review and recommendations.