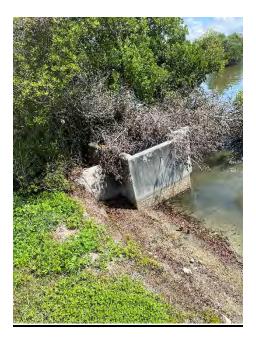

#### **Description of Work Activity:**

Location: (Street Names/MH#s, etc.) Gwynhurst Blvd. Meadow Pointe IV, Pond 50

General: Stantec received a report of broken concrete sidewalk in front of Pond 50. Based on our review we found three panels of sidewalk depressing and cracking. We recommend removal and replacement of the sidewalk at the elevation to match the surrounding panels. This area is holding water due to a low spot in the sidewalk. The grass on either side of the sidewalk has grown to be higher than the sidewalk causing water to stand on the sidewalk without relief. We recommend installing a concrete flume from the sidewalk to the curb to allow the water to discharge to the road. We also reviewed the control structure located on pond 50 and found overgrown vegetation at the outfall structure. Overgrown vegetation is to be removed 5' around the existing structure. The map and photos below document our review and recommendations.

Report By: BTW

Location 1: Overgrown vegetation around outfall structure. clear 5ft around the structure.

Location 2: Cracked sidewalk remove and replace 3 pannels of concrete sidewalk and sod all disturbed areas.