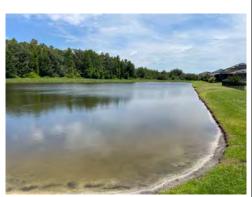

### **Pond 62**

#### **Comments:**

Site Looks Good

Pond exhibits healthy and growing, native Gulf Spikerush around portions of the shoreline.

Picture on right indicates outflow is being sprayed monthly to minimize growing vegetation.