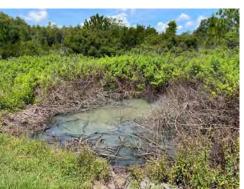

#### **Description of Work Activity:**

Location: (Street Names/MH#s, etc.) Gwynhurst Blvd. Meadow Pointe IV, Pond 50

General: Stantec received a report of broken concrete sidewalk in front of Pond 50. Based on our review we found three panels of sidewalk depressing and cracking. We recommend removal and replacement of the sidewalk at the elevation to match the surrounding panels. This area is holding water due to a low spot in the sidewalk. The grass on either side of the sidewalk has grown to be higher than the sidewalk causing water to stand on the sidewalk without relief. We recommend installing a concrete flume from the sidewalk to the curb to allow the water to discharge to the road. We also reviewed the control structure located on pond 50 and found overgrown vegetation at the outfall structure. Overgrown vegetation is to be removed 5' around the existing structure. The map and photos below document our review and recommendations.

Report By: BTW

Location 1: Overgrown vegetation around outfall structure. clear 5ft around the structure.

Location 2: Cracked sidewalk remove and replace 3 pannels of concrete sidewalk and sod all disturbed areas.