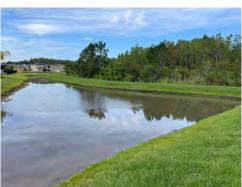

#### **Description of Work Activity:**

Location: (Street Names/MH#s, etc.) Gwynhurst Blvd. Meadow Pointe IV, Pond 50

General: Stantec received a report of broken concrete sidewalk in front of Pond 50. Based on our review we found three panels of sidewalk depressing and cracking. We recommend removal and replacement of the sidewalk at the elevation to match the surrounding panels. This area is holding water due to a low spot in the sidewalk. The grass on either side of the sidewalk has grown to be higher than the sidewalk causing water to stand on the sidewalk without relief. We recommend installing a concrete flume from the sidewalk to the curb to allow the water to discharge to the road. We also reviewed the control structure located on pond 50 and found overgrown vegetation at the outfall structure. Overgrown vegetation is to be removed 5' around the existing structure. The map and photos below document our review and recommendations.