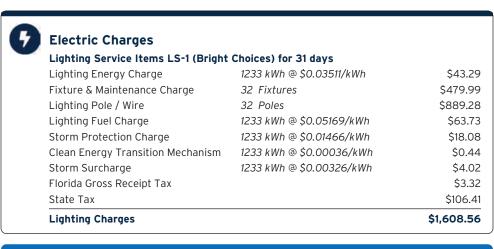

Statement of Revenues and Expenditures
As of 05/31/2023

|                                                   | (III WHOIE NUMBE | 18)        |            |              |
|---------------------------------------------------|------------------|------------|------------|--------------|
|                                                   | Year Ending      | Through    | Year To D  | ate          |
|                                                   | 09/30/2023       | 05/31/2023 | 05/31/202  | 23           |
|                                                   | Annual Budget    | YTD Budget | YTD Actual | YTD Variance |
| Total Law Enforcement                             | 119,000          | 79,333     | 88,297     | (8,964)      |
| Electric Utility Services                         |                  |            |            |              |
| Utility Services                                  | 11,000           | 7,333      | 7,537      | (204)        |
| Utility - Recreation Facilities                   | 12,000           | 8,000      | 9,764      | (1,763)      |
| Utility - Street Lights                           | 70,000           | 46,667     | 60,927     | (14,261)     |
| Total Electric Utility Services                   | 93,000           | 62,000     | 78,228     | (16,228)     |
| Garbage/Solid Waste Control Services              |                  |            |            |              |
| Garbage - Residential                             | 149,370          | 99,580     | 97,444     | 2,136        |
| Solid Waste Assessment                            | 2,000            | 2,000      | 1,337      | 664          |
| Garbage - Recreation Facility                     | 1,000            | 667        | 6,973      | (6,307)      |
| Total Garbage/Solid Waste Control Services        | 152,370          | 102,247    | 105,754    | (3,507)      |
| Water-Sewer Combination Services                  |                  |            |            |              |
| Utility Services                                  | 20,000           | 13,333     | 8,842      | 4,492        |
| Total Water-Sewer Combination Services            | 20,000           | 13,333     | 8,842      | 4,492        |
| Stormwater Control                                |                  |            |            |              |
| Aquatic Maintenance                               | 54,620           | 36,414     | 36,500     | (87)         |
| Mitigation Area Monitoring & Maintenance          | 5,000            | 3,333      | 0          | 3,333        |
| Stormwater Assessments                            | 2,444            | 2,444      | 2,495      | (51)         |
| Aquatic Plant Replacement                         | 18,000           | 12,000     | 15,810     | (3,810)      |
| Stormwater System Maintenance                     | 5,000            | 3,333      | 0          | 3,333        |
| Total Stormwater Control                          | 85,064           | 57,524     | 54,805     | 2,719        |
| Other Physical Environment                        |                  |            |            |              |
| Landscape Maintenance - Neighborhood<br>Entrances | 17,686           | 11,791     | 0          | 11,791       |
| Property Insurance                                | 23,204           | 23,204     | 21,469     | 1,735        |
| General Liability Insurance                       | 4,408            | 4,408      | 3,948      | 460          |
| Entry & Walls Maintenance & Repair                | 13,000           | 8,667      | 0          | 8,667        |
| Landscape Maintenance                             | 270,148          | 180,098    | 175,219    | 4,879        |
| Irrigation Maintenance & Repair                   | 8,000            | 5,334      | 7,526      | (2,193)      |
| Well Maintenance                                  | 2,000            | 1,333      | 0          | 1,334        |
| Landscape - Fertilizer                            | 16,500           | 11,000     | 0          | 11,000       |
| Landscape Replacement Plants, Shrubs,<br>Trees    | 25,000           | 16,667     | 550        | 16,117       |
| Landscape Inspection Services                     | 9,900            | 6,600      | 5,900      | 700          |
| Landscape - Annuals/Flowers                       | 3,600            | 2,400      | 5,989      | (3,589)      |
| Holiday Decorations                               | 10,970           | 10,970     | 7,216      | 3,754        |
| Landscape - Mulch                                 | 35,200           | 23,467     | 37,416     | (13,949)     |
| Lift Station Maintenance                          | 5,000            | 3,333      | 697        | 2,636        |
| Landscape - Pest Control                          | 4,200            | 2,800      | 0          | 2,800        |
| Total Other Physical Environment                  | 448,816          | 312,072    | 265,930    | 46,141       |
|                                                   | *                | •          | •          | •            |