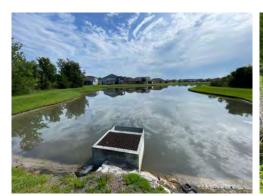

#### **Description of Work Activity:**

Location: (Street Names/MH#s, etc.) Gwynhurst Blvd. Meadow Pointe IV, Pond 50

General: Stantec received a report of broken concrete sidewalk in front of Pond 50. Based on our review we found three panels of sidewalk depressing and cracking. We recommend removal and replacement of the sidewalk at the elevation to match the surrounding panels. This area is holding water due to a low spot in the sidewalk. The grass on either side of the sidewalk has grown to be higher than the sidewalk causing water to stand on the sidewalk without relief. We recommend installing a concrete flume from the sidewalk to the curb to allow the water to discharge to the road. We also reviewed the control structure located on pond 50 and found overgrown vegetation at the outfall structure. Overgrown vegetation is to be removed 5' around the existing structure. The map and photos below document our review and recommendations.

Report By: BTW

Location 1: Overgrown vegetation around outfall structure. clear 5ft around the structure.

Location 2: Cracked sidewalk remove and replace 3 pannels of concrete sidewalk and sod all disturbed areas.