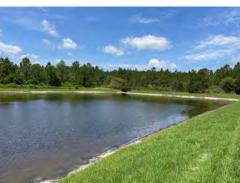

#### **Comments:**

Site Looks Good

Pond exhibits healthy and growing, native Gulf Spikerush around portions of the shoreline.

Picture on right indicates outflow is being sprayed monthly to minimize growing vegetation.