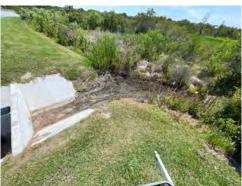

#### **Description of Work Activity:**

Location: (Street Names/MH#s, etc.) Gwynhurst Blvd. Meadow Pointe IV, Pond 50

General: Stantec received a report of broken concrete sidewalk in front of Pond 50. Based on our review we found three panels of sidewalk depressing and cracking. We recommend removal and replacement of the sidewalk at the elevation to match the surrounding panels. This area is holding water due to a low spot in the sidewalk. The grass on either side of the sidewalk has grown to be higher than the sidewalk causing water to stand on the sidewalk without relief. We recommend installing a concrete flume from the sidewalk to the curb to allow the water to discharge to the road. We also reviewed the control structure located on pond 50 and found overgrown vegetation at the outfall structure. Overgrown vegetation is to be removed 5' around the existing structure. The map and photos below document our review and recommendations.

Report By: BTW

Location 1: Overgrown vegetation around outfall structure. clear 5ft around the structure.

Location 2: Cracked sidewalk remove and replace 3 pannels of concrete sidewalk and sod all disturbed areas.