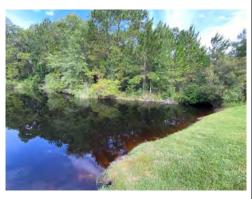

### **Pond 62**

#### **Comments:**

Site Looks Good

Pond exhibits healthy and growing, native Gulf Spikerush around portions of the shoreline.

Picture on right indicates outflow is being sprayed monthly to minimize growing vegetation.