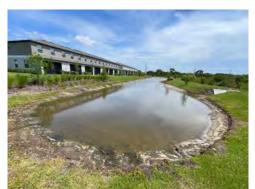

#### **Description of Work Activity:**

Location: (Street Names/MH#s, etc.) Gwynhurst Blvd. Meadow Pointe IV, Pond 50

General: Stantec received a report of broken concrete sidewalk in front of Pond 50. Based on our review we found three panels of sidewalk depressing and cracking. We recommend removal and replacement of the sidewalk at the elevation to match the surrounding panels. This area is holding water due to a low spot in the sidewalk. The grass on either side of the sidewalk has grown to be higher than the sidewalk causing water to stand on the sidewalk without relief. We recommend installing a concrete flume from the sidewalk to the curb to allow the water to discharge to the road. We also reviewed the control structure located on pond 50 and found overgrown vegetation at the outfall structure. Overgrown vegetation is to be removed 5' around the existing structure. The map and photos below document our review and recommendations.

Report By: BTW

Location 1: Overgrown vegetation around outfall structure. clear 5ft around the structure.

Location 2: Cracked sidewalk remove and replace 3 pannels of concrete sidewalk and sod all disturbed areas.