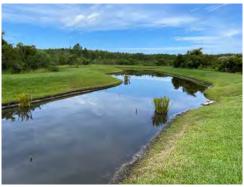

#### **Comments:**

Requires Attention

Pond is turning green. with significant Planktonic Algal growth.

No approved access is available so we cannot launch a treatment boat into the pond.

### **Management Summary**

The majority of the ponds within the CDD are in very good condition with algae and aquatic weed growth well managed. That being expressed, Pond 64 is turning rather green with significant Planktonic Algal growth. No approved access is available yet so we cannot launch a treatment boat into the pond.