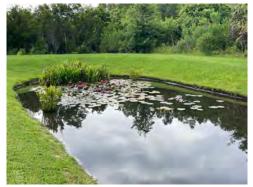

#### **Comments:**

Normal Growth Observed

Pond level is still very low.

Invasive grasses treated.

Healthy Spatterdock (floating native aquatic plant) observed.

www.AdvancedAquatic.com lakes@advancedaquatic.com