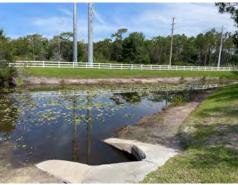

#### **Description of Work Activity:**

Location: (Street Names/MH#s, etc.) Gwynhurst Blvd. Meadow Pointe IV, Pond 50

General: Stantec received a report of broken concrete sidewalk in front of Pond 50. Based on our review we found three panels of sidewalk depressing and cracking. We recommend removal and replacement of the sidewalk at the elevation to match the surrounding panels. This area is holding water due to a low spot in the sidewalk. The grass on either side of the sidewalk has grown to be higher than the sidewalk causing water to stand on the sidewalk without relief. We recommend installing a concrete flume from the sidewalk to the curb to allow the water to discharge to the road. We also reviewed the control structure located on pond 50 and found overgrown vegetation at the outfall structure. Overgrown vegetation is to be removed 5' around the existing structure. The map and photos below document our review and recommendations.

<u>Location 2 Continued: Remove and replace 3 existing panels of sidewalk and construct concrete flume per detail included in this report.</u>

CONCRETE FLUME DETAIL N.T.S.