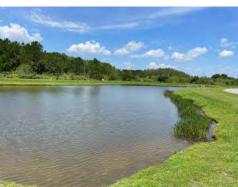

#### **Description of Work Activity:**

Location: (Street Names/MH#s, etc.) Gwynhurst Blvd. Meadow Pointe IV, Pond 50

General: Stantec received a report of broken concrete sidewalk in front of Pond 50. Based on our review we found three panels of sidewalk depressing and cracking. We recommend removal and replacement of the sidewalk at the elevation to match the surrounding panels. This area is holding water due to a low spot in the sidewalk. The grass on either side of the sidewalk has grown to be higher than the sidewalk causing water to stand on the sidewalk without relief. We recommend installing a concrete flume from the sidewalk to the curb to allow the water to discharge to the road. We also reviewed the control structure located on pond 50 and found overgrown vegetation at the outfall structure. Overgrown vegetation is to be removed 5' around the existing structure. The map and photos below document our review and recommendations.