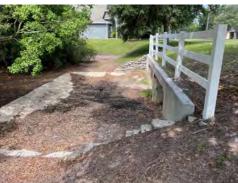

#### **Description of Work Activity:**

Location: (Street Names/MH#s, etc.) Gwynhurst Blvd. Meadow Pointe IV, Pond 50

General: Stantec received a report of broken concrete sidewalk in front of Pond 50. Based on our review we found three panels of sidewalk depressing and cracking. We recommend removal and replacement of the sidewalk at the elevation to match the surrounding panels. This area is holding water due to a low spot in the sidewalk. The grass on either side of the sidewalk has grown to be higher than the sidewalk causing water to stand on the sidewalk without relief. We recommend installing a concrete flume from the sidewalk to the curb to allow the water to discharge to the road. We also reviewed the control structure located on pond 50 and found overgrown vegetation at the outfall structure. Overgrown vegetation is to be removed 5' around the existing structure. The map and photos below document our review and recommendations.

Report By: BTW

Location 1: Overgrown vegetation around outfall structure. clear 5ft around the structure.

Location 2: Cracked sidewalk remove and replace 3 pannels of concrete sidewalk and sod all disturbed areas.

<u>Location 2 Continued: Remove and replace 3 existing panels of sidewalk and construct concrete flume per detail included in this report.</u>

CONCRETE FLUME DETAIL N.T.S.