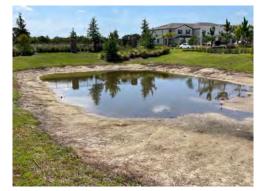

#### **Description of Work Activity:**

Location: (Street Names/MH#s, etc.) Gwynhurst Blvd. Meadow Pointe IV, Pond 50

General: Stantec received a report of broken concrete sidewalk in front of Pond 50. Based on our review we found three panels of sidewalk depressing and cracking. We recommend removal and replacement of the sidewalk at the elevation to match the surrounding panels. This area is holding water due to a low spot in the sidewalk. The grass on either side of the sidewalk has grown to be higher than the sidewalk causing water to stand on the sidewalk without relief. We recommend installing a concrete flume from the sidewalk to the curb to allow the water to discharge to the road. We also reviewed the control structure located on pond 50 and found overgrown vegetation at the outfall structure. Overgrown vegetation is to be removed 5' around the existing structure. The map and photos below document our review and recommendations.

Report By: BTW

Location 1: Overgrown vegetation around outfall structure. clear 5ft around the structure.

Location 2: Cracked sidewalk remove and replace 3 pannels of concrete sidewalk and sod all disturbed areas.