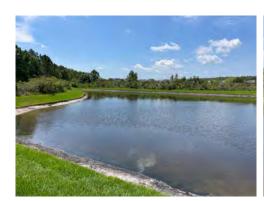

Accepted By Accepted Date

| Date: April 14, 2023  | _                     | Field Observa        | tion Report Number: | <u>2023-4</u> |           |
|-----------------------|-----------------------|----------------------|---------------------|---------------|-----------|
| Project Name:         | <b>Meadow Pointe</b>  | 4 - Pond 50 Erosion  | Review              |               |           |
| Project Number:       | 238200386             |                      |                     |               |           |
| Stantec Representativ | ve (s): <u>Braydo</u> | n Woodcock           |                     |               |           |
| Contractor: N/A       |                       |                      |                     |               |           |
| County / Consultant / | Developer Repr        | esentatives on Site: | N/A                 |               |           |
| Weather Conditions:   |                       | ☐ Partly Cloudy      | ☐ Heavy Clouds      | ☐ Fog         |           |
| Rain:                 | ☐ None                | ☐ Light              | ☐ Heavy             | ☐ Showers     | 3         |
| Soil Conditions:      | □ Dry                 | Wet     ■            | □ Extremely Wet     |               |           |
| Effects of Weather on | Major Work Iter       | ms ⊠ None            | % affected □ >50%   | affected      | □ No Work |

#### **Description of Work Activity:**

Location: (Street Names/MH#s, etc.) Gwynhurst Blvd. Meadow Pointe IV, Pond 50

General: Stantec received a report of broken concrete sidewalk in front of Pond 50. Based on our review we found three panels of sidewalk depressing and cracking. We recommend removal and replacement of the sidewalk at the elevation to match the surrounding panels. This area is holding water due to a low spot in the sidewalk. The grass on either side of the sidewalk has grown to be higher than the sidewalk causing water to stand on the sidewalk without relief. We recommend installing a concrete flume from the sidewalk to the curb to allow the water to discharge to the road. We also reviewed the control structure located on pond 50 and found overgrown vegetation at the outfall structure. Overgrown vegetation is to be removed 5' around the existing structure. The map and photos below document our review and recommendations.