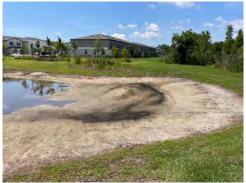

#### **Description of Work Activity:**

Location: (Street Names/MH#s, etc.) Gwynhurst Blvd. Meadow Pointe IV, Pond 50

General: Stantec received a report of broken concrete sidewalk in front of Pond 50. Based on our review we found three panels of sidewalk depressing and cracking. We recommend removal and replacement of the sidewalk at the elevation to match the surrounding panels. This area is holding water due to a low spot in the sidewalk. The grass on either side of the sidewalk has grown to be higher than the sidewalk causing water to stand on the sidewalk without relief. We recommend installing a concrete flume from the sidewalk to the curb to allow the water to discharge to the road. We also reviewed the control structure located on pond 50 and found overgrown vegetation at the outfall structure. Overgrown vegetation is to be removed 5' around the existing structure. The map and photos below document our review and recommendations.

Report By: BTW

Location 1: Overgrown vegetation around outfall structure. clear 5ft around the structure.

Location 2: Cracked sidewalk remove and replace 3 pannels of concrete sidewalk and sod all disturbed areas.

<u>Location 2 Continued: Remove and replace 3 existing panels of sidewalk and construct concrete flume per detail included in this report.</u>

CONCRETE FLUME DETAIL N.T.S.