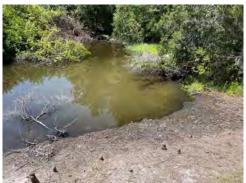

#### **Comments:**

Requires Attention

Pond is turning green. with significant Planktonic Algal growth.

No approved access is available so we cannot launch a treatment boat into the pond.