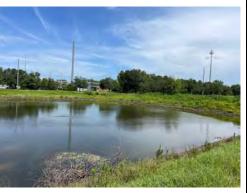

#### **Description of Work Activity:**

Location: (Street Names/MH#s, etc.) Gwynhurst Blvd. Meadow Pointe IV, Pond 50

General: Stantec received a report of broken concrete sidewalk in front of Pond 50. Based on our review we found three panels of sidewalk depressing and cracking. We recommend removal and replacement of the sidewalk at the elevation to match the surrounding panels. This area is holding water due to a low spot in the sidewalk. The grass on either side of the sidewalk has grown to be higher than the sidewalk causing water to stand on the sidewalk without relief. We recommend installing a concrete flume from the sidewalk to the curb to allow the water to discharge to the road. We also reviewed the control structure located on pond 50 and found overgrown vegetation at the outfall structure. Overgrown vegetation is to be removed 5' around the existing structure. The map and photos below document our review and recommendations.

Report By: BTW

Location 1: Overgrown vegetation around outfall structure. clear 5ft around the structure.

Location 2: Cracked sidewalk remove and replace 3 pannels of concrete sidewalk and sod all disturbed areas.