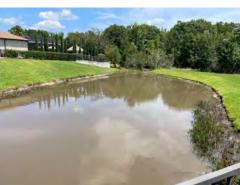

Accepted By Accepted Date

| Date: April 14, 2023  | _                     | Field Observa        | tion Report Number: | <u>2023-4</u> |           |
|-----------------------|-----------------------|----------------------|---------------------|---------------|-----------|
| Project Name:         | <b>Meadow Pointe</b>  | 4 - Pond 50 Erosion  | Review              |               |           |
| Project Number:       | 238200386             |                      |                     |               |           |
| Stantec Representativ | ve (s): <u>Braydo</u> | n Woodcock           |                     |               |           |
| Contractor: N/A       |                       |                      |                     |               |           |
| County / Consultant / | Developer Repr        | esentatives on Site: | N/A                 |               |           |
| Weather Conditions:   |                       | ☐ Partly Cloudy      | ☐ Heavy Clouds      | ☐ Fog         |           |
| Rain:                 | ☐ None                | ☐ Light              | ☐ Heavy             | ☐ Showers     | 3         |
| Soil Conditions:      | □ Dry                 | Wet     ■            | □ Extremely Wet     |               |           |
| Effects of Weather on | Major Work Iter       | ms ⊠ None            | % affected □ >50%   | affected      | □ No Work |

#### **Description of Work Activity:**

Location: (Street Names/MH#s, etc.) Gwynhurst Blvd. Meadow Pointe IV, Pond 50

General: Stantec received a report of broken concrete sidewalk in front of Pond 50. Based on our review we found three panels of sidewalk depressing and cracking. We recommend removal and replacement of the sidewalk at the elevation to match the surrounding panels. This area is holding water due to a low spot in the sidewalk. The grass on either side of the sidewalk has grown to be higher than the sidewalk causing water to stand on the sidewalk without relief. We recommend installing a concrete flume from the sidewalk to the curb to allow the water to discharge to the road. We also reviewed the control structure located on pond 50 and found overgrown vegetation at the outfall structure. Overgrown vegetation is to be removed 5' around the existing structure. The map and photos below document our review and recommendations.