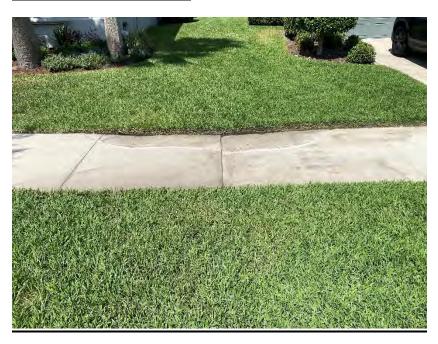

#### **Description of Work Activity:**

Location: (Street Names/MH#s, etc.) Gwynhurst Blvd. Meadow Pointe IV, Pond 50

General: Stantec received a report of broken concrete sidewalk in front of Pond 50. Based on our review we found three panels of sidewalk depressing and cracking. We recommend removal and replacement of the sidewalk at the elevation to match the surrounding panels. This area is holding water due to a low spot in the sidewalk. The grass on either side of the sidewalk has grown to be higher than the sidewalk causing water to stand on the sidewalk without relief. We recommend installing a concrete flume from the sidewalk to the curb to allow the water to discharge to the road. We also reviewed the control structure located on pond 50 and found overgrown vegetation at the outfall structure. Overgrown vegetation is to be removed 5' around the existing structure. The map and photos below document our review and recommendations.

<u>Location 2 Continued: Remove and replace 3 existing panels of sidewalk and construct concrete flume per detail included in this report.</u>

CONCRETE FLUME DETAIL N.T.S.