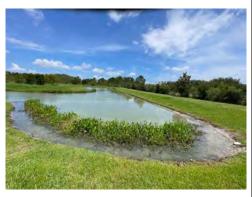

### **Pond 76**

#### **Comments:**

Site Looks Good

Spot spraying invasives located between flourishing native aquatic plant growth.

Recently treated for Planktonic Algae and also applied Blue Pond Dye.