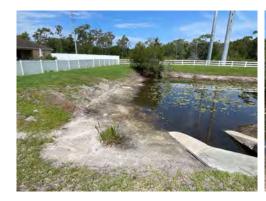

#### **Description of Work Activity:**

Location: (Street Names/MH#s, etc.) Gwynhurst Blvd. Meadow Pointe IV, Pond 50

General: Stantec received a report of broken concrete sidewalk in front of Pond 50. Based on our review we found three panels of sidewalk depressing and cracking. We recommend removal and replacement of the sidewalk at the elevation to match the surrounding panels. This area is holding water due to a low spot in the sidewalk. The grass on either side of the sidewalk has grown to be higher than the sidewalk causing water to stand on the sidewalk without relief. We recommend installing a concrete flume from the sidewalk to the curb to allow the water to discharge to the road. We also reviewed the control structure located on pond 50 and found overgrown vegetation at the outfall structure. Overgrown vegetation is to be removed 5' around the existing structure. The map and photos below document our review and recommendations.

Report By: BTW

Location 1: Overgrown vegetation around outfall structure. clear 5ft around the structure.

Location 2: Cracked sidewalk remove and replace 3 pannels of concrete sidewalk and sod all disturbed areas.